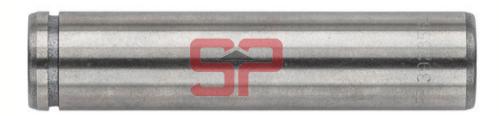

#### **VALVE GUIDE**

### **Fits Applications:**

- SP3923564 6CT
- SP3948102 QSC/QSL