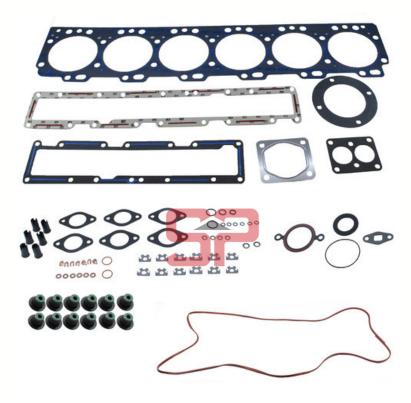

942588)





# PISTON RING SET, SINGLE CYLINDER

### **Fits Applications:**

- SP3802429 6CTA
- SP3802358 QSC
- SP4089644 QSC/QSL





# CONNECTING ROD BEARING UPPER/LOWER SP3901430 C,QSC





SP3923478
CAMSHAFT

REPLACES OLD PART NO.SP3914640,SP3920065





#### **VALVE GUIDE**

### **Fits Applications:**

- SP3923564 6CT
- SP3948102 QSC/QSL





### **VALVE SEAT INTAKE**

- SP3924582 6CTA
- SP3940152 QSC/QSL





#### **VALVE SEAT EXHAUST**

- SP3924583 6CTA
- SP3940153 QSC/QSL





## PISTON BODY W/O PIN

- SP3929161 6CTA
- SP3923537 6CTA
- SP3917707 6CTA
- SP3943367 QSC
- SP4933120 QSC
- SP4941395 QSC
- SP4941396 QSL





# **OIL COOLER**

SP3974815 6CTA





# **CAMSHAFT BUSH**

- SP3945329
- SP3943199





## **CON ROD BUSH**

- SP3970951 6CTA
- SP3913990 6CTA
- SP4944137 QSC/QSL





### **HEAD GASKET SET**

- SP4025271 6CTA
- SP4089958 QSC/QSL





#### **LOWER GASKET SET**

SP3800558 6CTA





# LOWER GASKET SET SP4089889 QSL





# **LOWER GASKET SET**

SP4089889 QSL