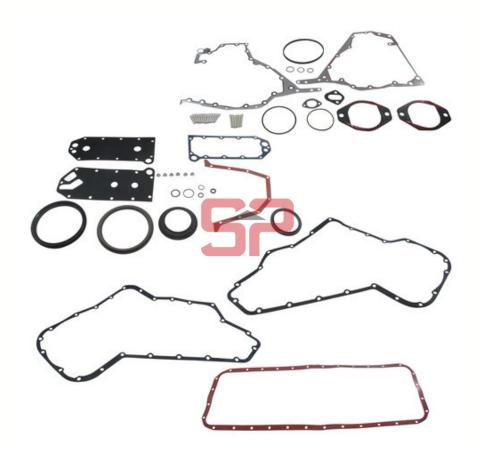

tions:**

- SP3802429 6CTA
- SP3802358 QSC
- SP4089644 QSC/QSL





# CONNECTING ROD BEARING UPPER/LOWER SP3901430 C,QSC





SP3923478
CAMSHAFT

REPLACES OLD PART NO.SP3914640,SP3920065





#### **VALVE GUIDE**

### **Fits Applications:**

- SP3923564 6CT
- SP3948102 QSC/QSL





### **VALVE SEAT INTAKE**

- SP3924582 6CTA
- SP3940152 QSC/QSL





#### **VALVE SEAT EXHAUST**

- SP3924583 6CTA
- SP3940153 QSC/QSL





## PISTON BODY W/O PIN

- SP3929161 6CTA
- SP3923537 6CTA
- SP3917707 6CTA
- SP3943367 QSC
- SP4933120 QSC
- SP4941395 QSC
- SP4941396 QSL





# **OIL COOLER**

SP3974815 6CTA





# **CAMSHAFT BUSH**

- SP3945329
- SP3943199





## **CON ROD BUSH**

- SP3970951 6CTA
- SP3913990 6CTA
- SP4944137 QSC/QSL





### **HEAD GASKET SET**

- SP4025271 6CTA
- SP4089958 QSC/QSL





#### **LOWER GASKET SET**

SP3800558 6CTA





# LOWER GASKET SET SP4089889 QSL





# **LOWER GASKET SET**

SP4089889 QSL