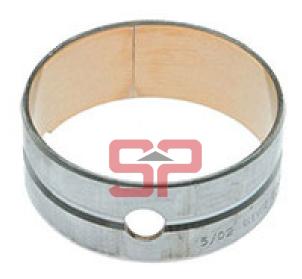

SP3942589)





#### **VALVE KIT, INLET**

#### **Fits Applications:**

- SP3802463 6CTA,
- (SP3924492)
- SP3800340 QSC/QSL
- (SP3942588)





# PISTON RING SET, SINGLE CYLINDER

### **Fits Applications:**

- SP3802429 6CTA
- SP3802358 QSC
- SP4089644 QSC/QSL





# CONNECTING ROD BEARING UPPER/LOWER SP3901430 C,QSC





SP3923478
CAMSHAFT

REPLACES OLD PART NO.SP3914640,SP3920065





#### **VALVE GUIDE**

### **Fits Applications:**

- SP3923564 6CT
- SP3948102 QSC/QSL





### **VALVE SEAT INTAKE**

- SP3924582 6CTA
- SP3940152 QSC/QSL





#### **VALVE SEAT EXHAUST**

- SP3924583 6CTA
- SP3940153 QSC/QSL





## PISTON BODY W/O PIN

- SP3929161 6CTA
- SP3923537 6CTA
- SP3917707 6CTA
- SP3943367 QSC
- SP4933120 QSC
- SP4941395 QSC
- SP4941396 QSL





# **OIL COOLER**

SP3974815 6CTA





# **CAMSHAFT BUSH**

- SP3945329
- SP3943199





## **CON ROD BUSH**

- SP3970951 6CTA
- SP3913990 6CTA
- SP4944137 QSC/QSL





### **HEAD GASKET SET**

- SP4025271 6CTA
- SP4089958 QSC/QSL





#### **LOWER GASKET SET**

SP3800558 6CTA





# LOWER GASKET SET SP4089889 QSL





# **LOWER GASKET SET**

SP4089889 QSL