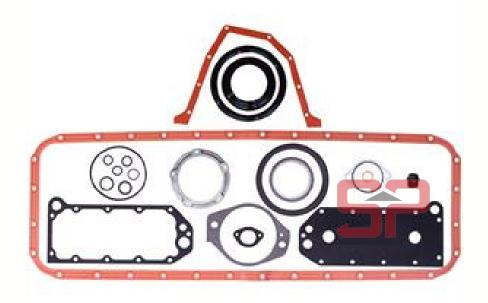

4089644 QSC/QSL





# CONNECTING ROD BEARING UPPER/LOWER SP3901430 C,QSC





SP3923478
CAMSHAFT

REPLACES OLD PART NO.SP3914640,SP3920065





#### **VALVE GUIDE**

### **Fits Applications:**

- SP3923564 6CT
- SP3948102 QSC/QSL





### **VALVE SEAT INTAKE**

- SP3924582 6CTA
- SP3940152 QSC/QSL





#### **VALVE SEAT EXHAUST**

- SP3924583 6CTA
- SP3940153 QSC/QSL





## PISTON BODY W/O PIN

- SP3929161 6CTA
- SP3923537 6CTA
- SP3917707 6CTA
- SP3943367 QSC
- SP4933120 QSC
- SP4941395 QSC
- SP4941396 QSL





# **OIL COOLER**

SP3974815 6CTA





# **CAMSHAFT BUSH**

- SP3945329
- SP3943199





## **CON ROD BUSH**

- SP3970951 6CTA
- SP3913990 6CTA
- SP4944137 QSC/QSL





### **HEAD GASKET SET**

- SP4025271 6CTA
- SP4089958 QSC/QSL





#### **LOWER GASKET SET**

SP3800558 6CTA





# LOWER GASKET SET SP4089889 QSL





# **LOWER GASKET SET**

SP4089889 QSL