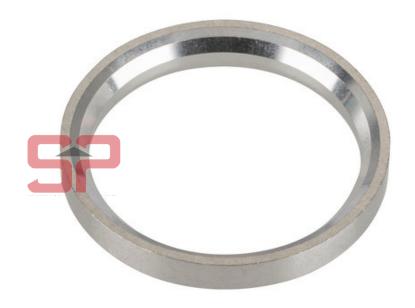

s:**

- .6CTA,
- QSC,
- QSL





CYLINDER LINER KIT SP3800328 (3948095 BARE LINER)

#### **Fits Applications:**

- . 6CTA,
- QSC,
- QSL





#### **VALVE KIT EXHAUST**

#### **Fits Applications:**

- SP3802085 6CTA,
- (SP3921444)
- SP3800341 QSC/QSL
- (SP3942589)





#### **VALVE KIT, INLET**

#### **Fits Applications:**

- SP3802463 6CTA,
- (SP3924492)
- SP3800340 QSC/QSL
- (SP3942588)





# PISTON RING SET, SINGLE CYLINDER

### **Fits Applications:**

- SP3802429 6CTA
- SP3802358 QSC
- SP4089644 QSC/QSL





# CONNECTING ROD BEARING UPPER/LOWER SP3901430 C,QSC





SP3923478
CAMSHAFT

REPLACES OLD PART NO.SP3914640,SP3920065





#### **VALVE GUIDE**

### **Fits Applications:**

- SP3923564 6CT
- SP3948102 QSC/QSL





### **VALVE SEAT INTAKE**

- SP3924582 6CTA
- SP3940152 QSC/QSL





#### **VALVE SEAT EXHAUST**

- SP3924583 6CTA
- SP3940153 QSC/QSL





## PISTON BODY W/O PIN

- SP3929161 6CTA
- SP3923537 6CTA
- SP3917707 6CTA
- SP3943367 QSC
- SP4933120 QSC
- SP4941395 QSC
- SP4941396 QSL





# **OIL COOLER**

SP3974815 6CTA





# **CAMSHAFT BUSH**

- SP3945329
- SP3943199





## **CON ROD BUSH**

- SP3970951 6CTA
- SP3913990 6CTA
- SP4944137 QSC/QSL





### **HEAD GASKET SET**

- SP4025271 6CTA
- SP4089958 QSC/QSL





#### **LOWER GASKET SET**

SP3800558 6CTA





# LOWER GASKET SET SP4089889 QSL





# **LOWER GASKET SET**

SP4089889 QSL