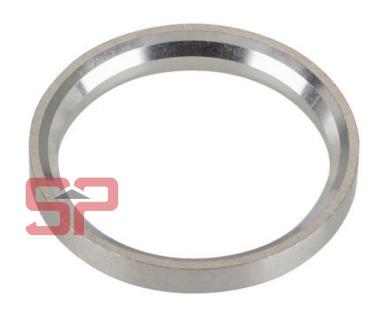

C, QSL







SP3945917
MAIN BEARING SET,STD

#### **Fits Applications:**

- .6CTA,
- QSC,
- QSL





CYLINDER LINER KIT SP3800328 (3948095 BARE LINER)

#### **Fits Applications:**

- . 6CTA,
- QSC,
- QSL





#### **VALVE KIT EXHAUST**

#### **Fits Applications:**

- SP3802085 6CTA,
- (SP3921444)
- SP3800341 QSC/QSL
- (SP3942589)





#### **VALVE KIT, INLET**

#### **Fits Applications:**

- SP3802463 6CTA,
- (SP3924492)
- SP3800340 QSC/QSL
- (SP3942588)





# PISTON RING SET, SINGLE CYLINDER

### **Fits Applications:**

- SP3802429 6CTA
- SP3802358 QSC
- SP4089644 QSC/QSL





# CONNECTING ROD BEARING UPPER/LOWER SP3901430 C,QSC





SP3923478
CAMSHAFT

REPLACES OLD PART NO.SP3914640,SP3920065





#### **VALVE GUIDE**

### **Fits Applications:**

- SP3923564 6CT
- SP3948102 QSC/QSL





### **VALVE SEAT INTAKE**

- SP3924582 6CTA
- SP3940152 QSC/QSL





#### **VALVE SEAT EXHAUST**

- SP3924583 6CTA
- SP3940153 QSC/QSL





## PISTON BODY W/O PIN

- SP3929161 6CTA
- SP3923537 6CTA
- SP3917707 6CTA
- SP3943367 QSC
- SP4933120 QSC
- SP4941395 QSC
- SP4941396 QSL





# **OIL COOLER**

SP3974815 6CTA





# **CAMSHAFT BUSH**

- SP3945329
- SP3943199





## **CON ROD BUSH**

- SP3970951 6CTA
- SP3913990 6CTA
- SP4944137 QSC/QSL





### **HEAD GASKET SET**

- SP4025271 6CTA
- SP4089958 QSC/QSL





#### **LOWER GASKET SET**

SP3800558 6CTA





# LOWER GASKET SET SP4089889 QSL





# **LOWER GASKET SET**

SP4089889 QSL