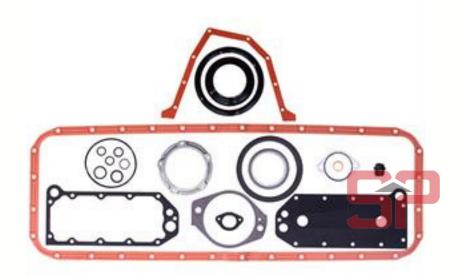

BEARING UPPER/LOWER SP3901430 C,QSC





SP3923478
CAMSHAFT

REPLACES OLD PART NO.SP3914640,SP3920065





#### **VALVE GUIDE**

### **Fits Applications:**

- SP3923564 6CT
- SP3948102 QSC/QSL





### **VALVE SEAT INTAKE**

- SP3924582 6CTA
- SP3940152 QSC/QSL





#### **VALVE SEAT EXHAUST**

- SP3924583 6CTA
- SP3940153 QSC/QSL





## PISTON BODY W/O PIN

- SP3929161 6CTA
- SP3923537 6CTA
- SP3917707 6CTA
- SP3943367 QSC
- SP4933120 QSC
- SP4941395 QSC
- SP4941396 QSL





# **OIL COOLER**

SP3974815 6CTA





# **CAMSHAFT BUSH**

- SP3945329
- SP3943199





## **CON ROD BUSH**

- SP3970951 6CTA
- SP3913990 6CTA
- SP4944137 QSC/QSL





### **HEAD GASKET SET**

- SP4025271 6CTA
- SP4089958 QSC/QSL





#### **LOWER GASKET SET**

SP3800558 6CTA





# LOWER GASKET SET SP4089889 QSL





# **LOWER GASKET SET**

SP4089889 QSL