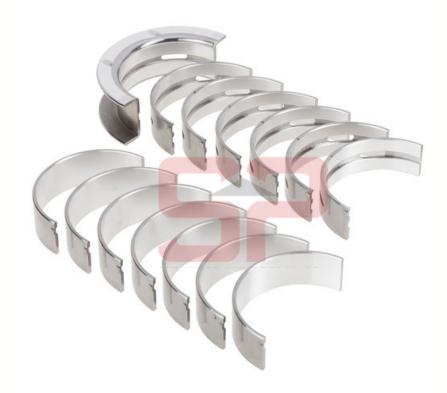

# 6CTA, QSC, QSL

SP3945917
MAIN BEARING SET,STD

#### **Fits Applications:**

- .6CTA,
- QSC,
- QSL

CYLINDER LINER KIT SP3800328 (3948095 BARE LINER)

# CONNECTING ROD BEARING UPPER/LOWER SP3901430 C,QSC

SP3923478
CAMSHAFT

REPLACES OLD PART NO.SP3914640,SP3920065