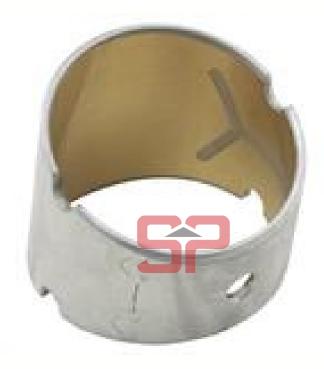

Fits Applications:**

- SP3802463 6CTA,
- (SP3924492)
- SP3800340 QSC/QSL
- (SP3942588)





# PISTON RING SET, SINGLE CYLINDER

### **Fits Applications:**

- SP3802429 6CTA
- SP3802358 QSC
- SP4089644 QSC/QSL





# CONNECTING ROD BEARING UPPER/LOWER SP3901430 C,QSC





SP3923478
CAMSHAFT

REPLACES OLD PART NO.SP3914640,SP3920065





#### **VALVE GUIDE**

### **Fits Applications:**

- SP3923564 6CT
- SP3948102 QSC/QSL





### **VALVE SEAT INTAKE**

- SP3924582 6CTA
- SP3940152 QSC/QSL





#### **VALVE SEAT EXHAUST**

- SP3924583 6CTA
- SP3940153 QSC/QSL





## PISTON BODY W/O PIN

- SP3929161 6CTA
- SP3923537 6CTA
- SP3917707 6CTA
- SP3943367 QSC
- SP4933120 QSC
- SP4941395 QSC
- SP4941396 QSL





# **OIL COOLER**

SP3974815 6CTA





# **CAMSHAFT BUSH**

- SP3945329
- SP3943199





## **CON ROD BUSH**

- SP3970951 6CTA
- SP3913990 6CTA
- SP4944137 QSC/QSL





### **HEAD GASKET SET**

- SP4025271 6CTA
- SP4089958 QSC/QSL





#### **LOWER GASKET SET**

SP3800558 6CTA





# LOWER GASKET SET SP4089889 QSL





# **LOWER GASKET SET**

SP4089889 QSL