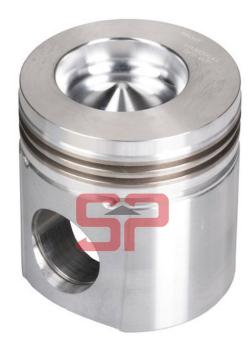

## PISTON BODY W/O PIN

- SP3929161 6CTA
- SP3923537 6CTA
- SP3917707 6CTA
- SP3943367 QSC
- SP4933120 QSC
- SP4941395 QSC
- SP4941396 QSL