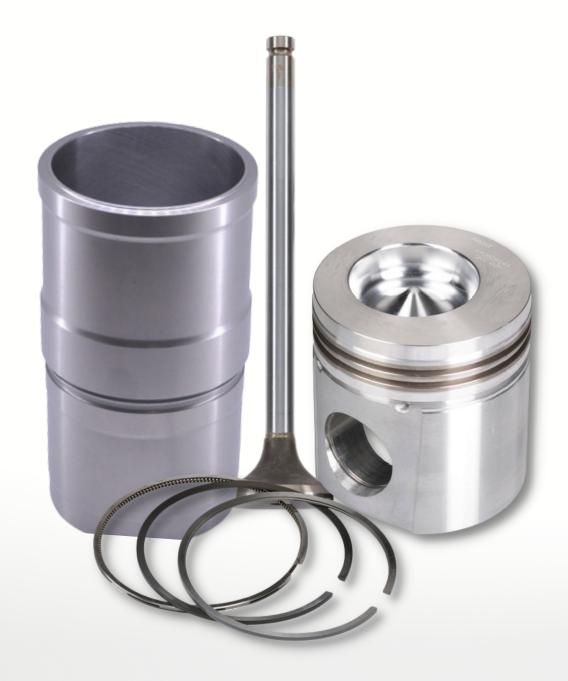

#### **Fits Applications:**

- .6CTA,
- QSC,
- QSL

CYLINDER LINER KIT SP3800328 (3948095 BARE LINER)

#### **Fits Applications:**

- . 6CTA,
- QSC,
- QSL

# PISTON RING SET, SINGLE CYLINDER

### **Fits Applications:**

- SP3802429 6CTA
- SP3802358 QSC
- SP4089644 QSC/QSL