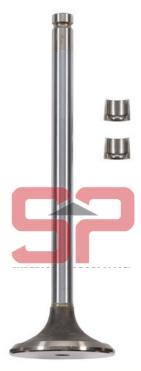

#### **VALVE KIT EXHAUST**

#### **Fits Applications:**

- SP3802085 6CTA,
- (SP3921444)
- SP3800341 QSC/QSL
- (SP3942589)

#### **VALVE KIT, INLET**

#### **Fits Applications:**

- SP3802463 6CTA,
- (SP3924492)
- SP3800340 QSC/QSL
- (SP3942588)