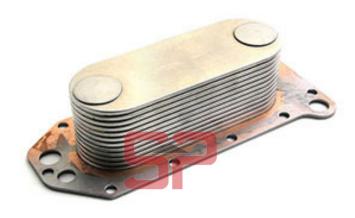

- (SP3921444)
- SP3800341 QSC/QSL
- (SP3942589)





#### **VALVE KIT, INLET**

#### **Fits Applications:**

- SP3802463 6CTA,
- (SP3924492)
- SP3800340 QSC/QSL
- (SP3942588)





# PISTON RING SET, SINGLE CYLINDER

### **Fits Applications:**

- SP3802429 6CTA
- SP3802358 QSC
- SP4089644 QSC/QSL





# CONNECTING ROD BEARING UPPER/LOWER SP3901430 C,QSC





SP3923478
CAMSHAFT

REPLACES OLD PART NO.SP3914640,SP3920065





#### **VALVE GUIDE**

### **Fits Applications:**

- SP3923564 6CT
- SP3948102 QSC/QSL





### **VALVE SEAT INTAKE**

- SP3924582 6CTA
- SP3940152 QSC/QSL





#### **VALVE SEAT EXHAUST**

- SP3924583 6CTA
- SP3940153 QSC/QSL





## PISTON BODY W/O PIN

- SP3929161 6CTA
- SP3923537 6CTA
- SP3917707 6CTA
- SP3943367 QSC
- SP4933120 QSC
- SP4941395 QSC
- SP4941396 QSL





# **OIL COOLER**

SP3974815 6CTA





# **CAMSHAFT BUSH**

- SP3945329
- SP3943199





## **CON ROD BUSH**

- SP3970951 6CTA
- SP3913990 6CTA
- SP4944137 QSC/QSL





### **HEAD GASKET SET**

- SP4025271 6CTA
- SP4089958 QSC/QSL





#### **LOWER GASKET SET**

SP3800558 6CTA





# LOWER GASKET SET SP4089889 QSL





# **LOWER GASKET SET**

SP4089889 QSL