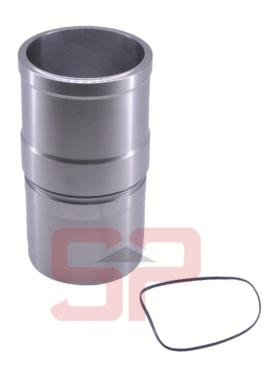

#### **Fits Applications:**

- .6CTA,
- QSC,
- QSL

CYLINDER LINER KIT SP3800328 (3948095 BARE LINER)

#### **Fits Applications:**

- . 6CTA,
- QSC,
- QSL