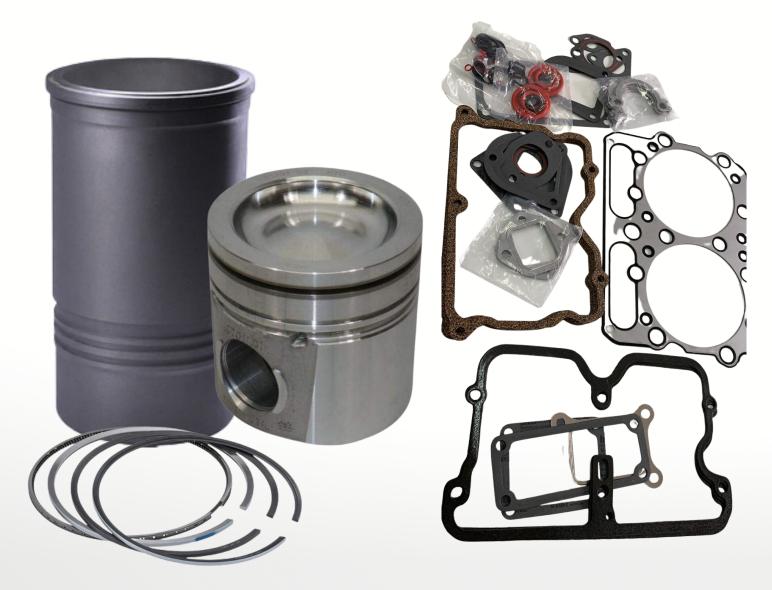

## **PISTON**

NOTE : ALL ORIGINAL EQUIPMENT MANUFACTURERS NAMES , NUMBERS & SYMBOLS USED IN THIS CATALOGUE ARE FOR REFERENCE ONLY

## SP3801826 (SP3055099)

## **CYLINDER LINER WITH SEAL**

NOTE : ALL ORIGINAL EQUIPMENT MANUFACTURERS NAMES , NUMBERS & SYMBOLS USED IN THIS CATALOGUE ARE FOR REFERENCE ONLY

#### SP4024946

## **CYLINDER HEAD GASKET KIT**

NOTE : ALL ORIGINAL EQUIPMENT MANUFACTURERS NAMES , NUMBERS & SYMBOLS USED IN THIS CATALOGUE ARE FOR REFERENCE ONLY

SP3017759

## **PISTON RING SET**

NOTE : ALL ORIGINAL EQUIPMENT MANUFACTURERS NAMES , NUMBERS & SYMBOLS USED IN THIS CATALOGUE ARE FOR REFERENCE ONLY

# SP4089811