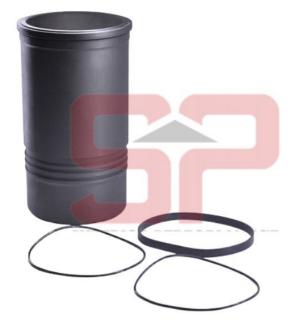

## SP3801826 (SP3055099)

## **CYLINDER LINER WITH SEAL**

NOTE : ALL ORIGINAL EQUIPMENT MANUFACTURERS NAMES , NUMBERS & SYMBOLS USED IN THIS CATALOGUE ARE FOR REFERENCE ONLY

#### SP4024946