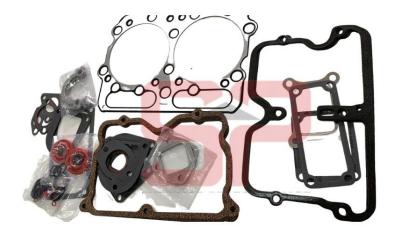

#### SP4024946

## **CYLINDER HEAD GASKET KIT**

NOTE : ALL ORIGINAL EQUIPMENT MANUFACTURERS NAMES , NUMBERS & SYMBOLS USED IN THIS CATALOGUE ARE FOR REFERENCE ONLY

SP3017759