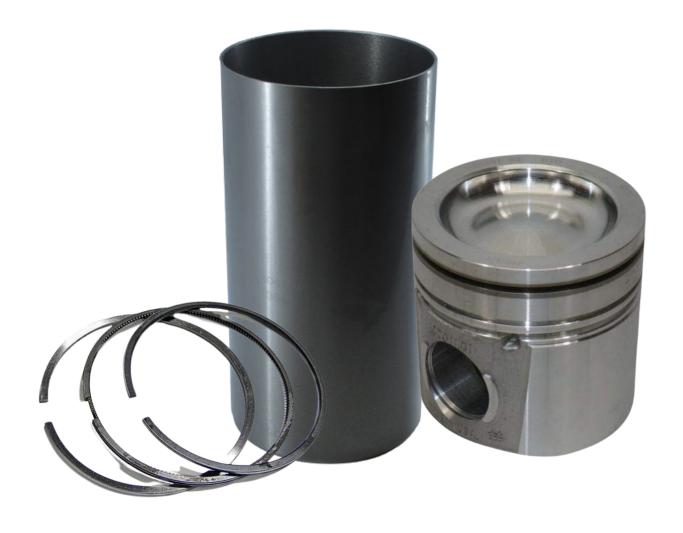

# SP3904166 B-SERIES CYLINDER BORE SALVAGE SLEEVE

# **Fits Applications:**

- 4B
- 6B
- ISB
- QSB

**PISTONS** 

- SP3907163 6BTA
- SP3903582 6BTA
- SP3907156 6BTA
- SP3917619 6BTA
- SP3919041 6BTA
- SP4934860 QSB67
- SP4938619 ISB67
- SP4939181 ISB67

#### **PISTON RINGS**

SP3802421 6BTA

SP4955169 QSB/ISB

SP4955366 ISB