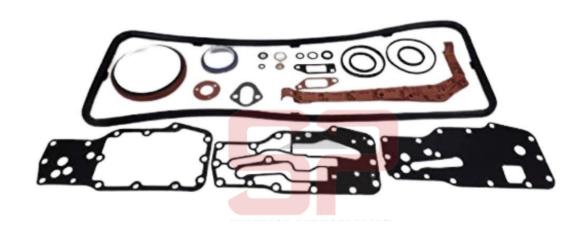

## LOWER GASKET SET

- SP3802375 4BT
- SP3802376 6BT
- SP4025108 QSB 4
- SP3800833 QSB 6
- SP3800487 ISB 6

# **LOWER GASKET SET**

- SP3802375 4BT
- SP3802376 6BT
- SP4025108 QSB 4
- SP3800833 QSB 6
- SP3800487 ISB 6