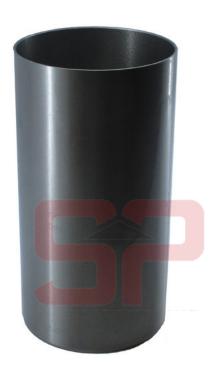

# ISB QSB







# SP3904166 B-SERIES CYLINDER BORE SALVAGE SLEEVE

# **Fits Applications:**

- 4B
- 6B
- ISB
- QSB





**PISTONS** 

- SP3907163 6BTA
- SP3903582 6BTA
- SP3907156 6BTA
- SP3917619 6BTA
- SP3919041 6BTA
- SP4934860 QSB67
- SP4938619 ISB67
- SP4939181 ISB67





#### **PISTON RINGS**

SP3802421 6BTA

SP4955169 QSB/ISB

SP4955366 ISB





# SP3802070 MAIN BEARING QSB6.7

# **Fits Applications:**

- 6B
- ISB
- QSB





SP3939859 [SP 3901170] CON ROD BRG QSB6.7

# **Fits Applications:**

- 4B
- 6B
- ISB
- QSB





#### **VALVE KIT- EXHAUST**

- SP3802356(SP3920868) 6BT
- SP3802967(SP3940734) QSB/ISB





#### **VALVE KIT-INLET**

- SP3802355(SP3920867) 6BT
- SP3802924(SP3940735) QSB/ISB





SP4891178 CON ROD BUSH QSB6.7

# **Fits Applications:**

- 4B
- 6B
- ISB
- QSB





### **CYLINDER HE