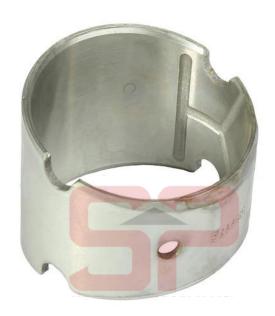

# SP3802070 MAIN BEARING QSB6.7

# **Fits Applications:**

- 6B
- ISB
- QSB

SP3939859 [SP 3901170] CON ROD BRG QSB6.7