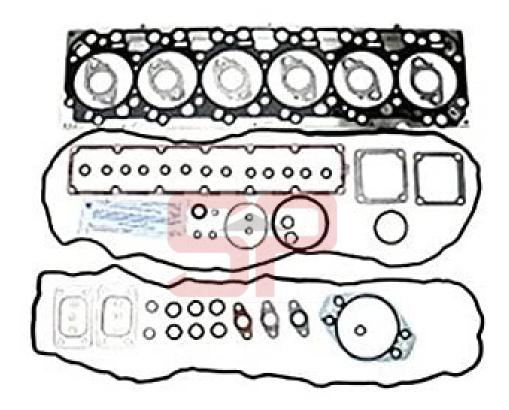

### **CYLINDER HEAD GASKET SET**

- SP3804896, SP4089648 4BT
- SP3804897, SP4089649 6BT
- SP4025107, SP4089780 QSB/ISB 4
- SP4090035, SP4089871 QSB/ISB 6