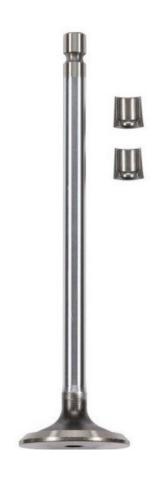

#### **VALVE KIT- EXHAUST**

- SP3802356(SP3920868) 6BT
- SP3802967(SP3940734) QSB/ISB

#### **VALVE KIT-INLET**

- SP3802355(SP3920867) 6BT
- SP3802924(SP3940735) QSB/ISB

SP4891178 CON ROD BUSH QSB6.7