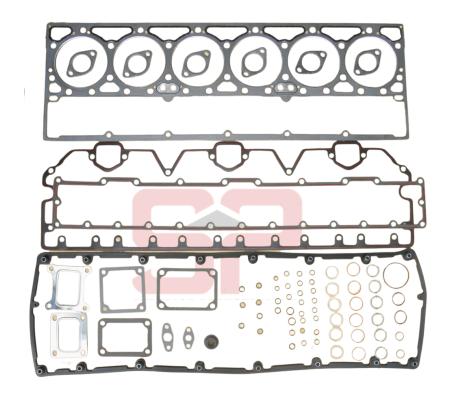

# L10, M11, MSQSM11







SP2878168(3820566)

**CAM BUSH M11** 





SP3016760

### **CON ROD BEARING M11**





SP3090704

**VALVE SEAT M11** 





SP3161423

## ROLLER, CAMFOLLOWER M11





SP3328786

**VALVE GUIDE M11** 





SP3335342

### PIN ROLLER, VALVE M11





SP3335343

**INJECTOR PIN, ROLLER M11** 





SP3800636 [ SP3417778]

**VALVE KIT INTAKE M11** 





SP3800637 [SP3417779]

**VALVE KIT EX M11** 





SP3803703(3080760)

**LINER WITH SEAL RING** 





SP3803977

**PISTON RING SET M11,QSM11** 





SP3895488

#### **ROLLER CAMFOLLOWER M11**





SP4059893

**CAM SHAFT ISM, QSM, M11** 





#### SP4025125

#### **MAIN BEARING SET M11**





SP4059901 [SP4059900]

**CROWN PISTON** 





SP4089865 [SP3103753]

# PISTON, CLIPS, PIN & RINGS COMPLETE PISTON KIT





SP4089478

#### **UPPER GASKET KIT M11**





SP4089998

#### **LOWER GASKET SET M11**





SP3800745

#### **WATER PUMP KIT M11**









SP3800745

### WATER PUMP KIT M11