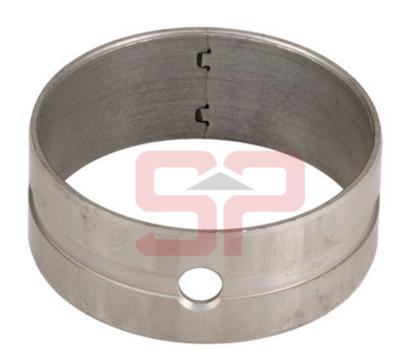

# L10, M11, MSQSM11







SP2878168(3820566)

**CAM BUSH M11** 





SP3016760

### **CON ROD BEARING M11**





SP3090704

**VALVE SEAT M11** 





SP3161423

## ROLLER, CAMFOLLOWER M11





SP3328786

**VALVE GUIDE M11** 





SP3335342

### PIN ROLLER, VALVE M11





SP3335343

**INJECTOR PIN, ROLLER M11** 





SP3800636 [ SP3417778]

**VALVE KIT INTAKE M11** 





SP3800637 [SP3417779]

**VALVE KIT EX M11** 





SP3803703(3080760)

**LINER WITH SEAL RING** 





SP3803977

**PISTON RING SET M11,QSM11** 





SP3895488

#### **ROLLER CAMFOLLOWER M11**





SP4059893

**CAM SHAFT ISM, QSM, M11** 





#### SP4025125

#### **MAIN BEARING SET M11**





SP4059901 [SP4059900]

**CROWN PISTON** 





SP4089865 [SP3103753]

# PISTON, CLIPS, PIN & RINGS COMPLETE PISTON KIT





SP4089478

#### **UPPER GASKET KIT M1