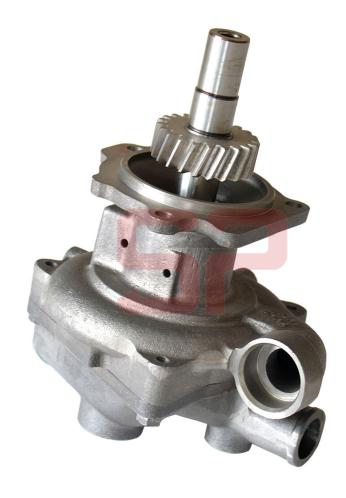

0

### **CON ROD BEARING M11**





SP3090704

**VALVE SEAT M11** 





SP3161423

## ROLLER, CAMFOLLOWER M11





SP3328786

**VALVE GUIDE M11** 





SP3335342

### PIN ROLLER, VALVE M11





SP3335343

**INJECTOR PIN, ROLLER M11** 





SP3800636 [ SP3417778]

**VALVE KIT INTAKE M11** 





SP3800637 [SP3417779]

**VALVE KIT EX M11** 





SP3803703(3080760)

**LINER WITH SEAL RING** 





SP3803977

**PISTON RING SET M11,QSM11** 





SP3895488

#### **ROLLER CAMFOLLOWER M11**





SP4059893

**CAM SHAFT ISM, QSM, M11** 





#### SP4025125

#### **MAIN BEARING SET M11**





SP4059901 [SP4059900]

**CROWN PISTON** 





SP4089865 [SP3103753]

# PISTON, CLIPS, PIN & RINGS COMPLETE PISTON KIT





SP4089478

#### **UPPER GASKET KIT M11**





SP4089998

#### **LOWER GASKET SET M11**





SP3800745

#### **WATER PUMP KIT M11**









SP3800745

### WATER PUMP KIT M11