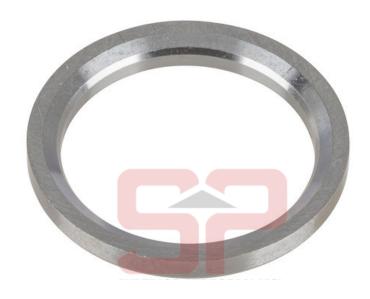

# L10, M11, MSQSM11







SP2878168(3820566)

**CAM BUSH M11** 





SP3016760

### **CON ROD BEARING M11**





SP3090704

**VALVE SEAT M11** 





SP3161423

## ROLLER, CAMFOLLOWER M11





SP3328786

**VALVE GUIDE M11** 





SP3335342

### PIN ROLLER, VALVE M11





SP3335343

**INJECTOR PIN, ROLLER M11** 





SP3800636 [ SP3417778]

**VALVE KIT INTAKE M11** 





SP3800637 [SP3417779]

**VALVE KIT EX M11** 





SP3803703(3080760)

**LINER WITH SEAL RING** 





SP3803977

**PISTON RING SET M11,QSM11** 





SP3895488

#### **ROLLER CAMFOLLOWER M11**





SP4059893

**CAM SHAFT ISM, QSM, M11** 





#### SP4025125

#### **MAIN BEARING SET M11**





SP4059901 [SP4059900]

**CROWN PISTON** 





SP4089865 [SP3103753]

# PISTON, CLIPS, PIN & RINGS COMPLETE PISTON KIT





SP4089478

#### **UPPER GASKET KIT M11**





SP4089998

#### **LOWER GASKET SET M11**





SP3800745

#### **WATER PUMP KIT