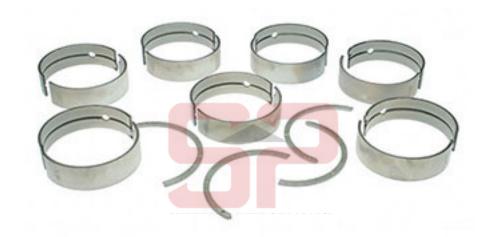

#### **MAIN BEARING SET M11**

SP4059901 [SP4059900]

**CROWN PISTON** 

SP4089865 [SP3103753]