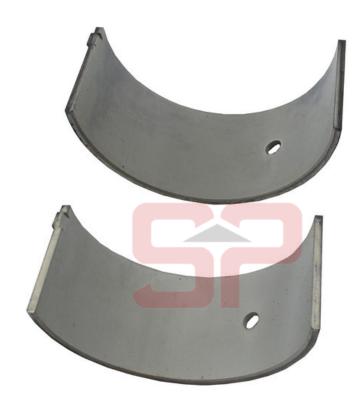

#### **MAIN BEARING SET M11**

SP4059901 [SP4059900]

**CROWN PISTON** 

SP4089865 [SP3103753]