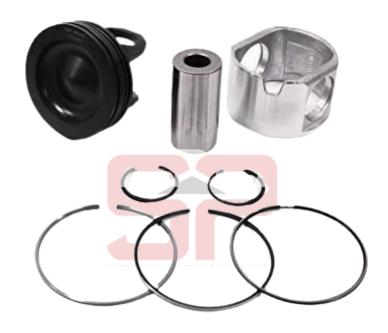

# L10, M11, MSQSM11







SP2878168(3820566)

**CAM BUSH M11** 





SP3016760

### **CON ROD BEARING M11**





SP3090704

**VALVE SEAT M11** 





SP3161423

## ROLLER, CAMFOLLOWER M11





SP3328786

**VALVE GUIDE M11** 





SP3335342

### PIN ROLLER, VALVE M11





SP3335343

**INJECTOR PIN, ROLLER M11** 





SP3800636 [ SP3417778]

**VALVE KIT INTAKE M11** 





SP3800637 [SP3417779]

**VALVE KIT EX M11** 





SP3803703(3080760)

**LINER WITH SEAL RING** 





SP3803977

**PISTON RING SET M11,QSM11** 





SP3895488

#### **ROLLER CAMFOLLOWER M11**





SP4059893

**CAM SHAFT ISM, QSM, M11** 





#### SP4025125

#### **MAIN BEARING SET M11**





SP4059901 [SP4059900]

**CROWN PISTON** 





SP4089865 [SP3103753]

# PISTON, CLIPS, PIN & RINGS COMPLETE PISTON KIT





SP4089478

#### **UPPER GASKET KIT M11**





SP4089998

#### **LOWER GASKET SET M11**





SP3800745

#### **WATER PUMP KIT M11**









SP3800745

### WATER PUMP KIT M11