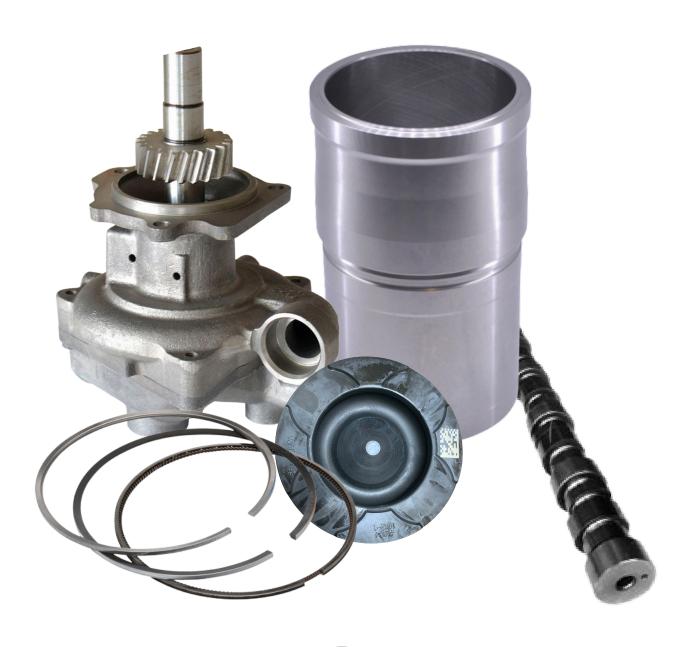

**LINER WITH SEAL RING** 

SP3803977

**PISTON RING SET M11,QSM11** 

SP3895488

#### **ROLLER CAMFOLLOWER M11**

SP4059893

**CAM SHAFT ISM, QSM, M11** 

#### **WATER PUMP KIT M11**

SP3800745

### WATER PUMP KIT M11