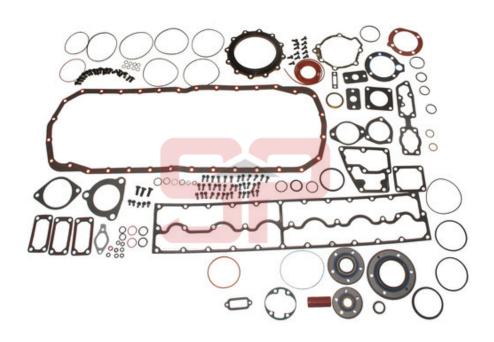

8168(3820566)

**CAM BUSH M11** 





SP3016760

### **CON ROD BEARING M11**





SP3090704

**VALVE SEAT M11** 





SP3161423

## ROLLER, CAMFOLLOWER M11





SP3328786

**VALVE GUIDE M11** 





SP3335342

### PIN ROLLER, VALVE M11





SP3335343

**INJECTOR PIN, ROLLER M11** 





SP3800636 [ SP3417778]

**VALVE KIT INTAKE M11** 





SP3800637 [SP3417779]

**VALVE KIT EX M11** 





SP3803703(3080760)

**LINER WITH SEAL RING** 





SP3803977

**PISTON RING SET M11,QSM11** 





SP3895488

#### **ROLLER CAMFOLLOWER M11**





SP4059893

**CAM SHAFT ISM, QSM, M11** 





#### SP4025125

#### **MAIN BEARING SET M11**





SP4059901 [SP4059900]

**CROWN PISTON** 





SP4089865 [SP3103753]

# PISTON, CLIPS, PIN & RINGS COMPLETE PISTON KIT





SP4089478

#### **UPPER GASKET KIT M11**





SP4089998

#### **LOWER GASKET SET M11**





SP3800745

#### **WATER PUMP KIT M11**









SP3800745

### WATER PUMP KIT M11